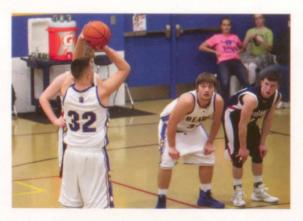

\*Focusing on the ball going in\* After driving to the hole and getting fouled Bailey Felton focuses on his two free throws

\*Taking The Shot\* Nick Sperling jumps up and takes the jump shot.

\*Working Hard\* Cole Welch makes a solid attempt for the ball working hard.