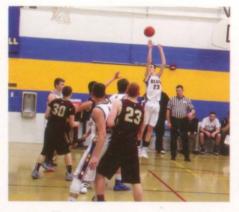

\*Focusing on the ball going in\* After driving to the hole and getting fouled Bailey Felton focuses on his two free throws

\*Taking The Shot\* Nick Sperling jumps up and takes the jump shot.

\*Working Hard\* Cole Welch makes a solid attempt for the ball working hard.